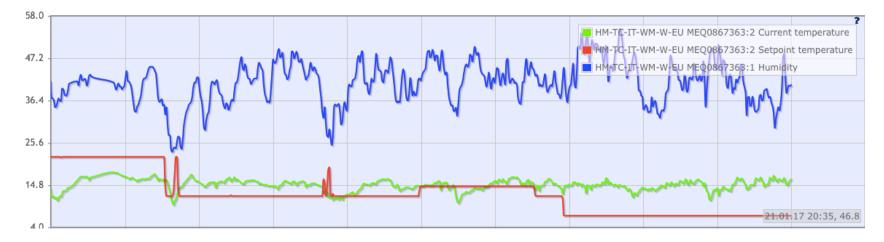

cling
  - Industrial park community activities
- 8ha and 500-citizen residential project for PAKRI workers under development



#### LOCAL RENEWABLE ENERGY PRODUCTION AND GRID





# opportunity to control 100% of your energy price

Own 75MW renewable power network with smart grid enabling total control of energy price.



### energy



Wind 63MW running

18MW under development



Solar 6MW

building rights



Biomass chp 50MW

building rights



Ground heating

building rights



LNG terminal under development



Seawater for cooling

under development



# STEPS TO BECOME INTELLIGENT AND ENERGY EFFICIENT





### EXISTING BUILDING COMPLEXES





### KIVI 12 2012A, 5500M<sup>2</sup>, 20-1200M<sup>2</sup>





### ROOM BASED HEATING CONTROL SYSTEM (-30%) 100% HEAT FROM RENEWABLES













### BIOMASS CHP (UNDER CONSTRUCTION) (100% GREEN ELECTRISITY AND HEAT)







### KIVI 2 2014, 5000M<sup>2</sup>, 200-1700M<sup>2</sup>





### 100% LED (30-40% SAVING FROM LIGHTS)





### SOLAR HEATING AND VENTILATION PANELS



#### FUTURE OF KIVI 2







### GREENROOM (AUTONOMOUS DEMO, REFERENCE AND MEETING ROOM)







### GREENROOM











### KRUUNU OÜ

Wooden building elements

www.kruunu.fi







### **MY!WIND**

#### PAKRI Science & Industrial Park

5KW turbine, <u>www.mywind.ee</u>







### TUGE ENERGIA



2,5KW, 10KW, AND 50KW (under development) wind turbines <a href="https://www.tuge.ee">www.tuge.ee</a>







### GOLIATH WIND

PAKRI Science & Industrial Park

3,3MW next generation wind turbine <a href="https://www.goliath.ee">www.goliath.ee</a>







### SOL NAVI