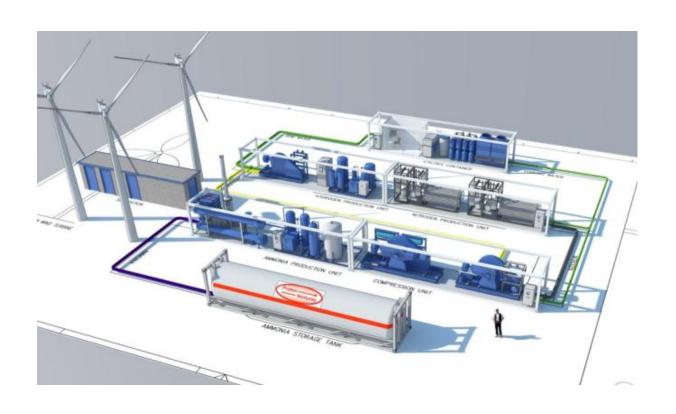

### PROTON VENTURES

Energy storing in the form of liquid gas (NH3) <u>www.protonventures.com</u>