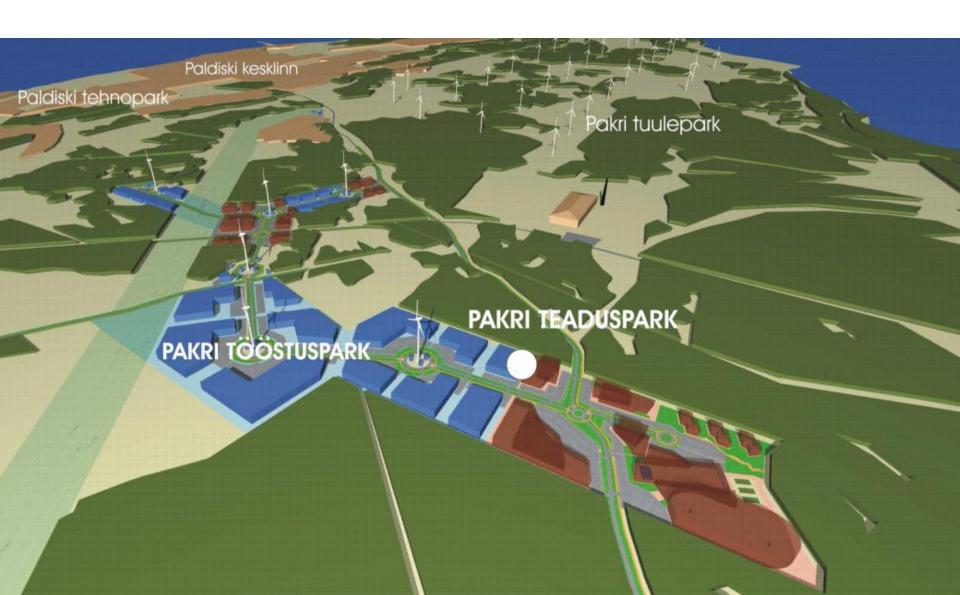

### PAKRI'S LOCATION, PHYSICAL ENVIRONMENT

#### VERY GOOD GEOGRAPHICAL AND LOGISTICAL LOCATION

## UNIQUE 60HA SMART ENVIRONMENT FOR Smart Industrial City INDUSTRIAL COMPANIES AND LARGE SCALE TESTING

### 400 000M<sup>2</sup> BUILDING'S FOOTPRINT ENERGY EFFICIENT SMART INDUSTRIAL BUILDINGS

#### LOCAL RENEWABLE ENERGY PRODUCTION AND GRID