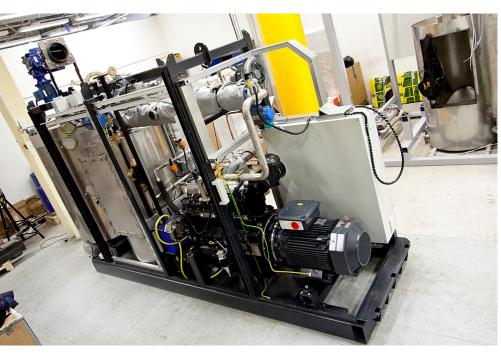

### PROTON VENTURES

Energy storing in the form of liquid gas (NH3) <u>www.protonventures.com</u>