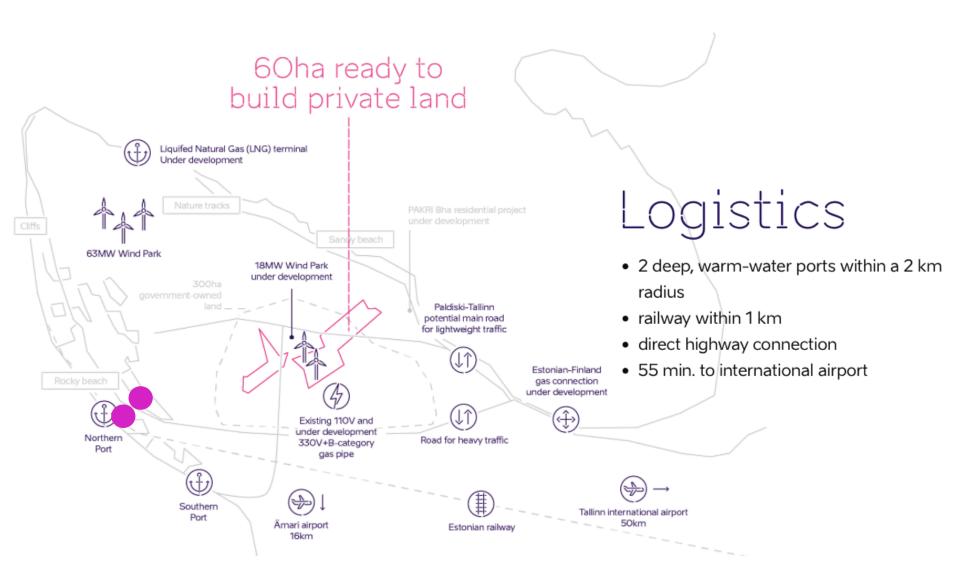

## UNIQUE 60HA SMART ENVIRONMENT FOR Smart Industrial City INDUSTRIAL COMPANIES AND LARGE SCALE TESTING

#### LOCAL RENEWABLE ENERGY PRODUCTION AND GRID

# opportunity to control 100% of your energy price

Own 75MW renewable power network with smart grid enabling total control of energy price.

### energy

Wind 63MW running

18MW under development

Solar 6MW

building rights

Biomass chp 50MW

building rights

Ground heating

building rights

LNG terminal under development

Seawater for cooling

under development