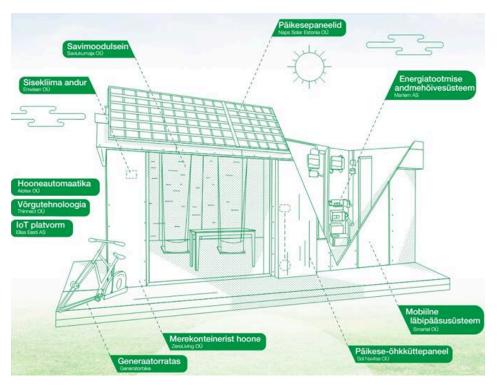

### energy



Wind 63MW running

18MW under development



Solar 6MW

building rights



Biomass chp 50MW

building rights



Ground heating

building rights



LNG terminal under development



Seawater for cooling

under development



# STEPS TO BECOME INTELLIGENT AND ENERGY EFFICIENT





### EXISTING BUILDING COMPLEXES





### KIVI 12 2012A, 5500M<sup>2</sup>, 20-1200M<sup>2</sup>





### ROOM BASED HEATING CONTROL SYSTEM (-30%) 100% HEAT FROM RENEWABLES













### BIOMASS CHP (UNDER CONSTRUCTION) (100% GREEN ELECTRISITY AND HEAT)







### KIVI 2 2014, 5000M<sup>2</sup>, 200-1700M<sup>2</sup>





### 100% LED (30-40% SAVING FROM LIGHTS)





### SOLAR HEATING AND VENTILATION PANELS



#### FUTURE OF KIVI 2







### GREENROOM (AUTONOMOUS DEMO, REFERENCE AND MEETING ROOM)







### GREENROOM











### KRUUNU OÜ

Wooden building elements

www.kruunu.fi







### **MY!WIND**

#### PAKRI Science & Industrial Park

5KW turbine, <u>www.mywind.ee</u>







### TUGE ENERGIA



2,5KW, 10KW, AND 50KW (under development) wind turbines <a href="https://www.tuge.ee">www.tuge.ee</a>







### GOLIATH WIND

PAKRI Science & Industrial Park

3,3MW next generation wind turbine <a href="https://www.goliath.ee">www.goliath.ee</a>







### SOL NAVITAS



Solar heating and ventilation panel <a href="https://www.solnavitas.eu">www.solnavitas.eu</a>







### PROTON VENTURES



Energy storing in the form of liquid gas (NH3) <u>www.protonventures.com</u>





### ZEROLIVING



Energy efficient modular houses from used sea containers <a href="https://www.zeroliving.ee">w