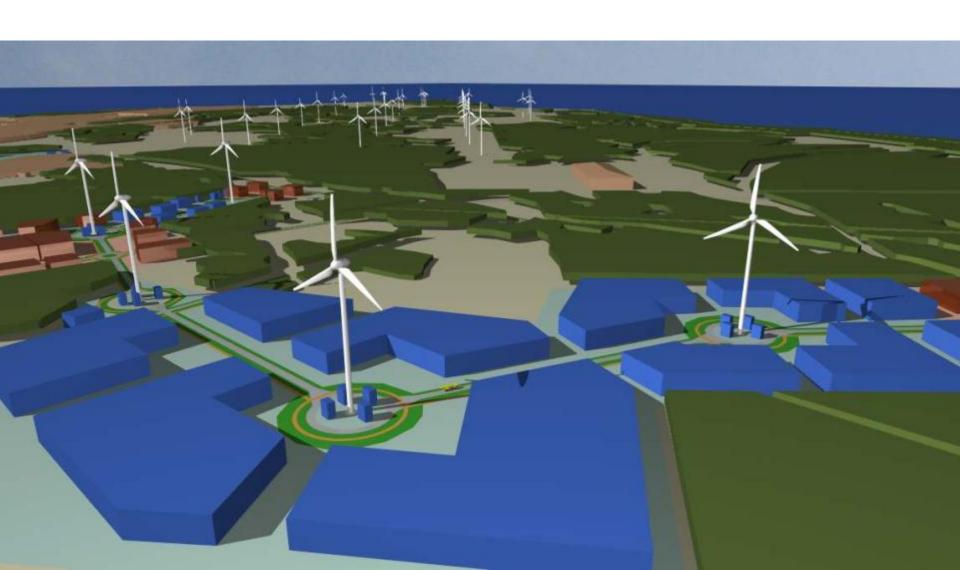

#### LOCAL RENEWABLE ENERGY PRODUCTION AND GRID

# opportunity to control 100% of your energy price

Own 75MW renewable power network with smart grid enabling total control of energy price.

### energy

Wind 63MW running

18MW under development

Solar 6MW

building rights

Biomass chp 50MW

building rights

Ground heating