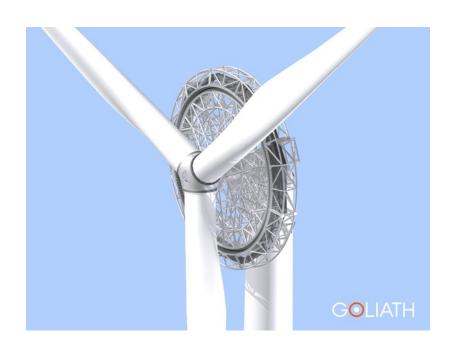

### GOLIATH WIND

PAKRI Science & Industrial Park

3,3MW next generation wind turbine <a href="https://www.goliath.ee">www.goliath.ee</a>