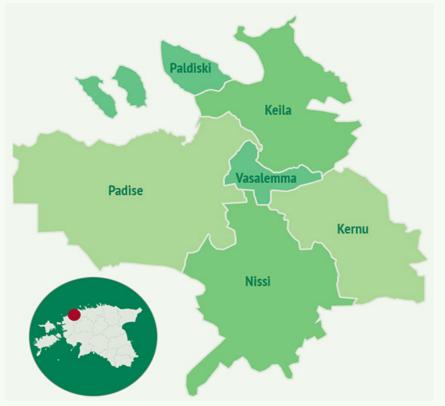

### Western-Harju Partnership

### Western-Harju Partnership

- Established: 09th of June 2006
- 2 municipalities
- Territory: 1084,1 KM2
- Population: 17 449
- 78 members: 2 municipalities,
  39 entrepreneurs, 37 NGOs