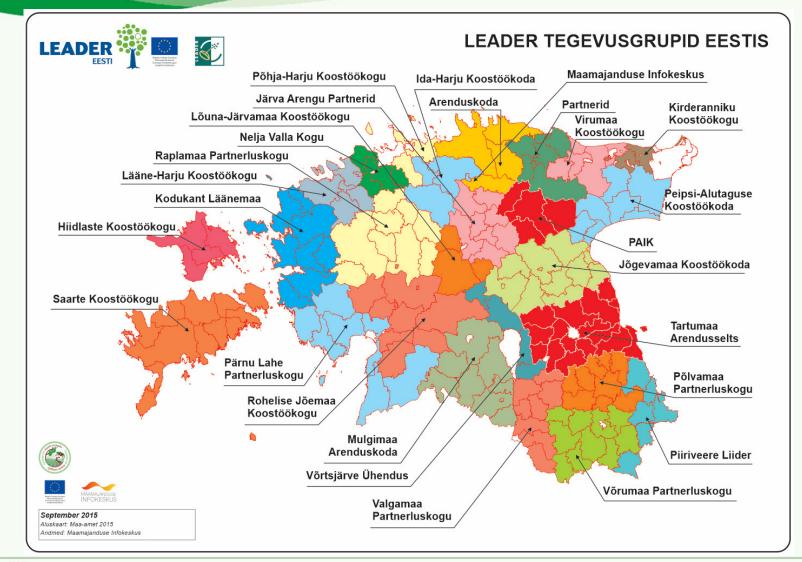

### Western-Harju Partnership



#### General facts about Estonia



- Capital City: Tallinn
- Population: 1 317 797
- Total area: 45 227 m2
- Counties: 15
- Local Authorities: 79,
  - 15 cities
  - 64 rural municipalities
- Local Action Groups: 26
- Parlamentary republic
- Money: EUR



#### Local Action Groups in Estonia





### Western-Harju Partnership



- Established: 09th of June 2006
- 2 municipalities
- Territory: 1084,1 KM2
- Population: 17 449
- 78 members: 2 municipalities,
  39 entrepreneurs, 37 NGOs



#### **Mission and tasks**

- Mission of the LAG is to develop North Western Estonia through promoting cooperation between local NGOs, businesses and municipalities and supporting local initiatives
- Vision: North-Western Estonia is known and valued living and visiting area
- Functions:
  - consulting
  - project management
  - monitoring
  - communication
  - networking





### Financing measures 2014-2020

2 323 638 EUR is divided between 4 measures:

| 1. Enterprise and entrepreneurship  | 1.1 Entrepreneurship 10 %   |
|-------------------------------------|-----------------------------|
| en